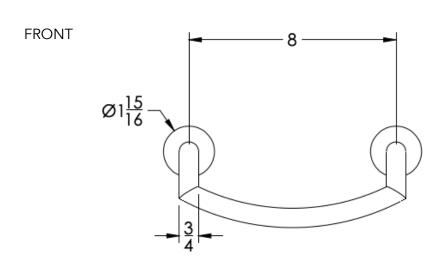

Brushed Gold (-BGLD)     | Matte White (-WHT)             | Brushed Rose Gold (-BRGD)            |
|          | Matte Black (-BLK)       | Brushed Modern Bronze (-BMBRZ) | Brushed Black (-BRBLK)               |
|          | Oil Rubbed Bronze (-ORB) | Glossy White (-GWHT)           | Polished Black (-PBLK)               |
|          | Brushed Brass (-BBRS)    | Polished Rose Gold (-PRGD)     | Antique Nickel (-ANKL)               |
|          | Brushed Bronze (-BBRZ)   | Unlacquered Brass (-UBRS)      | Black Nickel (-NKBL)                 |
|          | Antique Brass (-ABRS)    | Polished Nickel (-PNKL)        |                                      |
|          |                          |                                |                                      |



## Dimensions in inches







NOTE: Dimensions subject to change without notice.