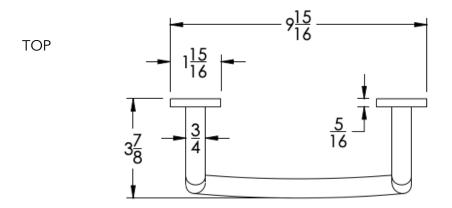

rushed Gold (-BGLD)     | Matte White (-WHT)             | Brushed Rose Gold (-BRGD)            |
|          | Matte Black (-BLK)       | Brushed Modern Bronze (-BMBRZ) | Brushed Black (-BRBLK)               |
|          | Oil Rubbed Bronze (-ORB) | Glossy White (-GWHT)           | Polished Black (-PBLK)               |
|          | Brushed Brass (-BBRS)    | Polished Rose Gold (-PRGD)     | Antique Nickel (-ANKL)               |
|          | Brushed Bronze (-BBRZ)   | Unlacquered Brass (-UBRS)      | Black Nickel (-NKBL)                 |
|          | Antique Brass (-ABRS)    | Polished Nickel (-PNKL)        |                                      |
|          |                          |                                |                                      |



## Dimensions in inches







NOTE: Dimensions subject to change without notice.