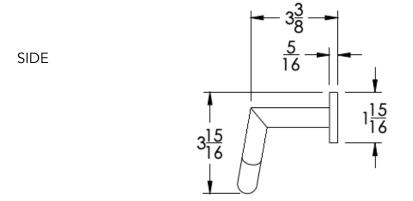

shed Gold (-BGLD)     | Matte White (-WHT)             | Brushed Rose Gold (-BRGD)            |
|          | Matte Black (-BLK)       | Brushed Modern Bronze (-BMBRZ) | Brushed Black (-BRBLK)               |
|          | Oil Rubbed Bronze (-ORB) | Glossy White (-GWHT)           | Polished Black (-PBLK)               |
|          | Brushed Brass (-BBRS)    | Polished Rose Gold (-PRGD)     | Antique Nickel (-ANKL)               |
|          | Brushed Bronze (-BBRZ)   | Unlacquered Brass (-UBRS)      | Black Nickel (-NKBL)                 |
|          | Antique Brass (-ABRS)    | Polished Nickel (-PNKL)        |                                      |
|          |                          |                                |                                      |



## Dimensions in inches







NOTE: Dimensions subject to change without notice.